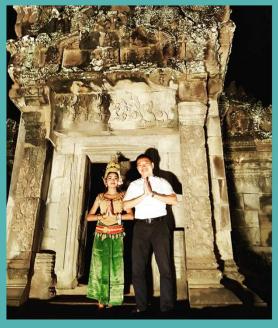

## The Flow

- Guest will be welcome and usher by groups of warriors and dancers.
- Guest does not know where they will be going.as temples lightings are kept dark.
- Finally lightings will slowly light up.

- Once lightings are light up, guest will feel truly impressed with the beautiful temples.
- Apsara dancers are scattered around the temples to take pictures with guests.
- Guests will be served with cold beverages and canapés.
- Will spend 20 minutes around temple for photo taking