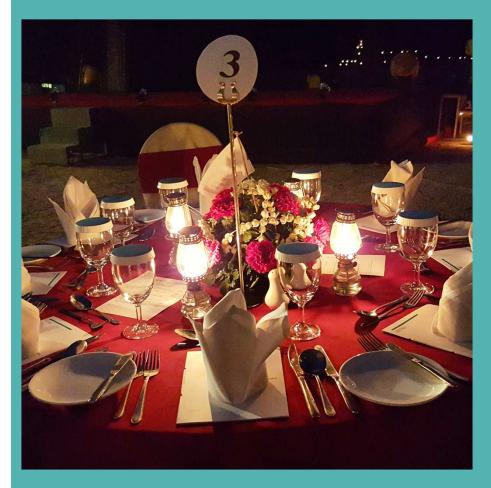

Dining table with elegant set up.

Plan B - A Tent will be set up separately from dining area

- Hotel uses light boxes to enhance the ambience
- International Buffet are popular as we offered live cooking stations and live interactive stations such as Wok Fried counter and Special Desserts Stations.