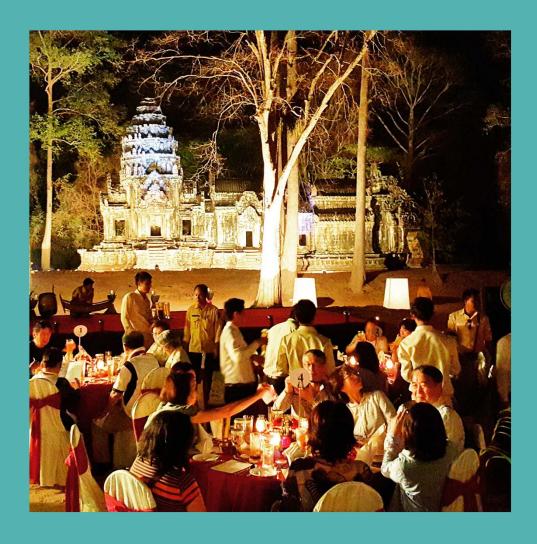

- Once lightings are light up, guest will feel truly impressed with the beautiful temples.
- Apsara dancers are scattered around the temples to take pictures with guests.
- Guests will be served with cold beverages and canapés.
- Will spend 20 minutes around temple for photo taking

- Guests will be ushered to tables and dinner will be served.
- Priceless dining experience that one could imagine!

- Guests will be entertain 5 types of Cultural Show each lasting for 3-4 minutes.
- Guests are also welcome to join dancers to perform.

Dining table with elegant set up.

Plan B - A Tent will be set up separately from dining area

- Hotel uses light boxes to enhance the ambience
- International Buffet are popular as we offered live cooking stations and live interactive stations such as Wok Fried counter and Special Desserts Stations.