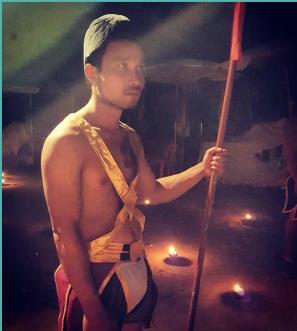

## The Flow

- Guest will be welcome and usher by groups of warriors and dancers.
- Guest does not know where they will be going.as temples lightings are kept dark.
- Finally lightings will slowly light up.