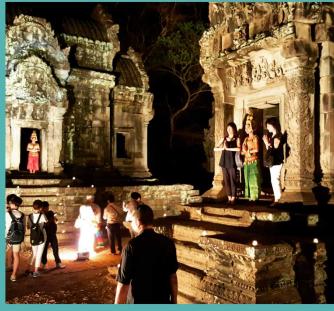

- Once lightings are light up, guest will feel truly impressed with the beautiful temples.
- Apsara dancers are scattered around the temples to take pictures with guests.
- Guests will be served with cold beverages and canapés.
- Will spend 20 minutes around temple for photo taking

- Guests will be ushered to tables and dinner will be served.
- Priceless dining experience that one could imagine!

- Guests will be entertain 5 types of Cultural Show each lasting for 3-4 minutes.
- Guests are also welcome to join dancers to perform.