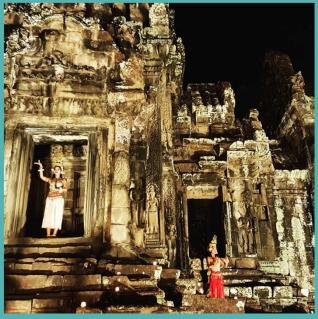

- Once lightings are light up, guest will feel truly impressed with the beautiful temples.
- Apsara dancers are scattered around the temples to take pictures with guests.
- Guests will be served with cold beverages and canapés.
- Will spend 20 minutes around temple for photo taking

- Guests will be ushered to tables and dinner will be served.
- Priceless dining experience that one could imagine!

- Guests will be entertain 5 types of Cultural Show each lasting for 3-4 minutes.
- Guests are also welcome to join dancers to perform.