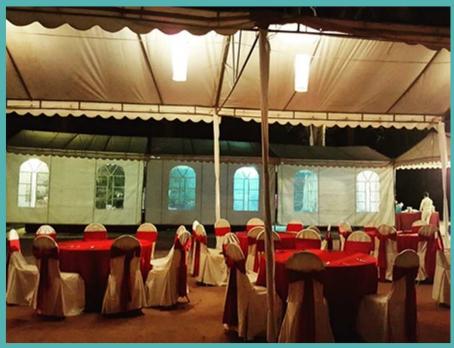

Dining table with elegant set up.

Plan B - A Tent will be set up separately from dining area

- Hotel uses light boxes to enhance the ambience
- International Buffet are popular as we offered live cooking stations and live interactive stations such as Wok Fried counter and Special Desserts Stations.