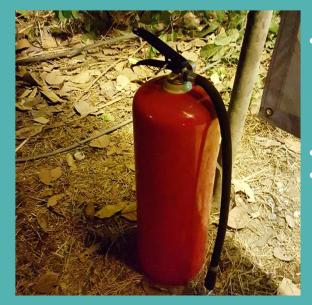

- Food presentation
  Ice Cream is available to be served in

 Culinary team headed by Chef Nicolas with Chef Kosal

- Bath room with wash basin.

  Housekeeping staff will stand by through out event to ensure toilets are clean.
- Fire extinguisher on stand by