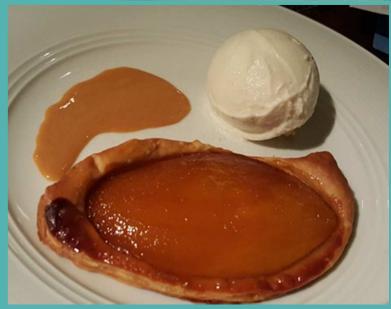

- Food presentation
  Ice Cream is available to be served in

 Culinary team headed by Chef Nicolas with Chef Kosal

- Bath room with wash basin.

  Housekeeping staff will stand by through out event to ensure toilets are clean.
- Fire extinguisher on stand by