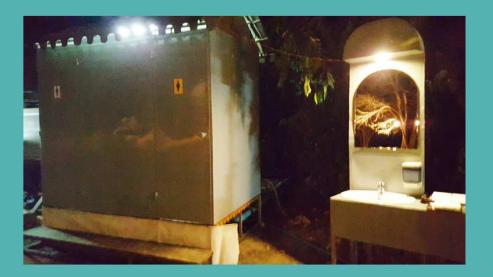

- Food presentation
  Ice Cream is available to be served in

 Culinary team headed by Chef Nicolas with Chef Kosal

- Bath room with wash basin.

  Housekeeping staff will stand by through out event to ensure toilets are clean.
- Fire extinguisher on stand by