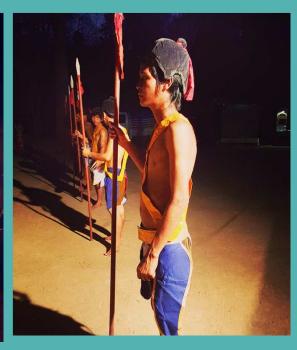

## The Flow

- Guest will be welcome and usher by groups of warriors and dancers.
- Guest does not know where they will be going.as temples lightings are kept dark.
- Finally lightings will slowly light up.