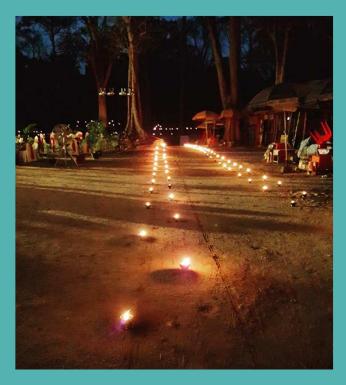

## The Flow

- Guest will be welcome and usher by groups of warriors and dancers.
- Guest does not know where they will be going.as temples lightings are kept dark.
- Finally lightings will slowly light up.

- Once lightings are light up, guest will feel truly impressed with the beautiful temples.
- Apsara dancers are scattered around the temples to take pictures with guests.
- Guests will be served with cold beverages and canapés.
- Will spend 20 minutes around temple for photo taking