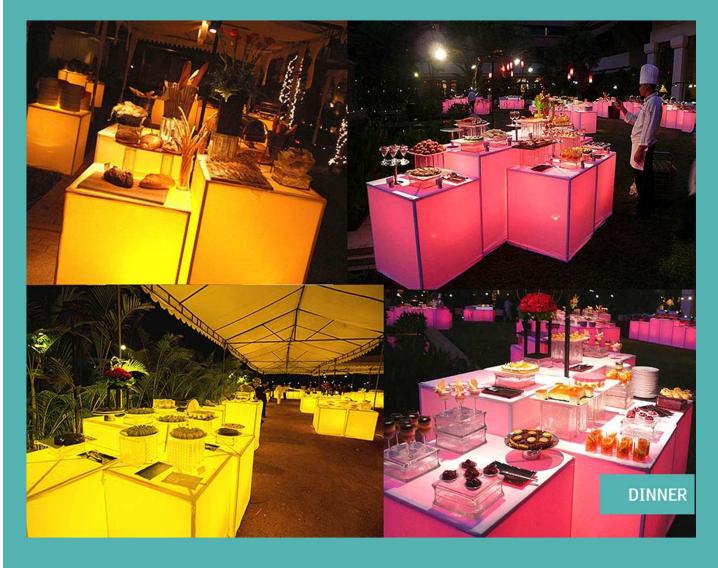

Dining table with elegant set up.

Plan B - A Tent will be set up separately from dining area

- Hotel uses light boxes to enhance the ambience
- International Buffet are popular as we offered live cooking stations and live interactive stations such as Wok Fried counter and Special Desserts Stations.

- Food presentation
  Ice Cream is available to be served in

 Culinary team headed by Chef Nicolas with Chef Kosal

- Bath room with wash basin.

  Housekeeping staff will stand by through out event to ensure toilets are clean.
- Fire extinguisher on stand by