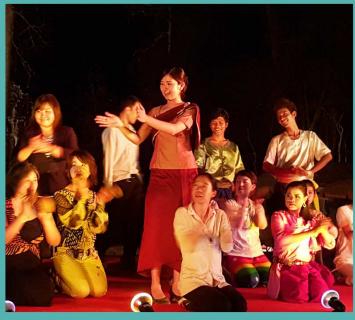

## The Flow

- Guest will be welcome and usher by groups of warriors and dancers.
- Guest does not know where they will be going.as temples lightings are kept dark.
- Finally lightings will slowly light up.

- Once lightings are light up, guest will feel truly impressed with the beautiful temples.
- Apsara dancers are scattered around the temples to take pictures with guests.
- Guests will be served with cold beverages and canapés.
- Will spend 20 minutes around temple for photo taking

- Guests will be ushered to tables and dinner will be served.
- Priceless dining experience that one could imagine!

- Guests will be entertain 5 types of Cultural Show each lasting for 3-4 minutes.
- Guests are also welcome to join dancers to perform.