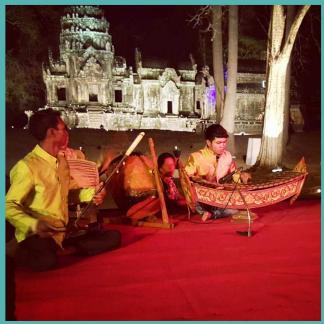

- Guests will be ushered to tables and dinner will be served.
- Priceless dining experience that one could imagine!

- Guests will be entertain 5 types of Cultural Show each lasting for 3-4 minutes.
- Guests are also welcome to join dancers to perform.