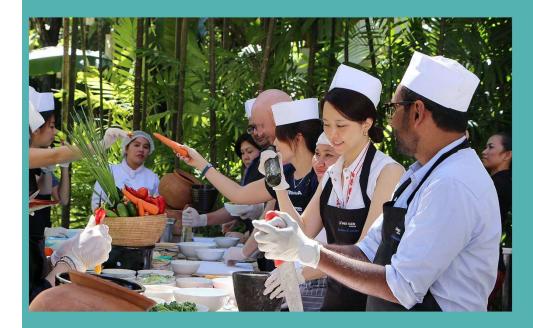

#### COOKING CLASS

Discover Khmer cuisine with our professional culinary team headed by Chef Kosal in an ambient setting.

\$50++ per person
for a maximum of two persons
\$48++ per person
for three persons and above