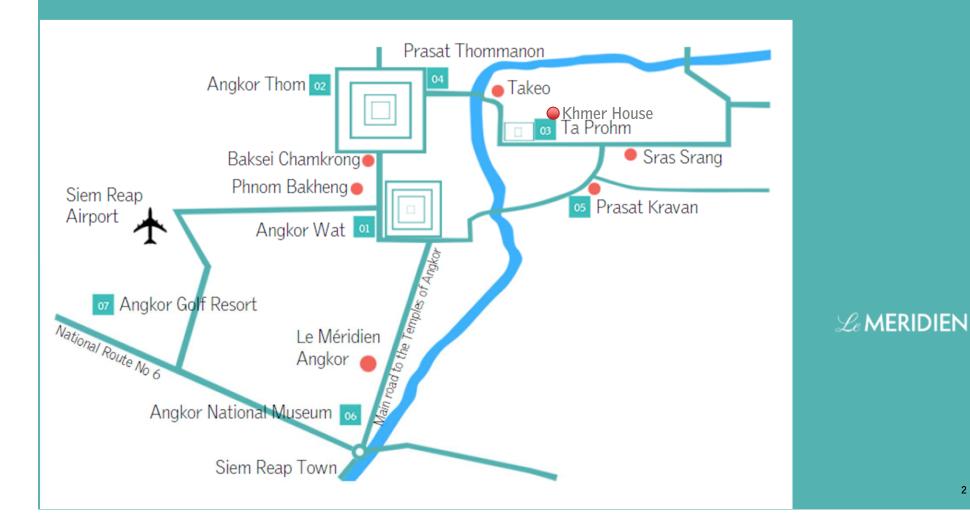

## **INSPIRING LOCATION**

The Khmer House is located approximately 10 minutes drive towards Kravan Temple. Treat yourself to a fascinating discovery of culinary inspiration overlooking the 10th century Royal bathing pool of Srah Srang. An inspiring spot to create memorable experiences.