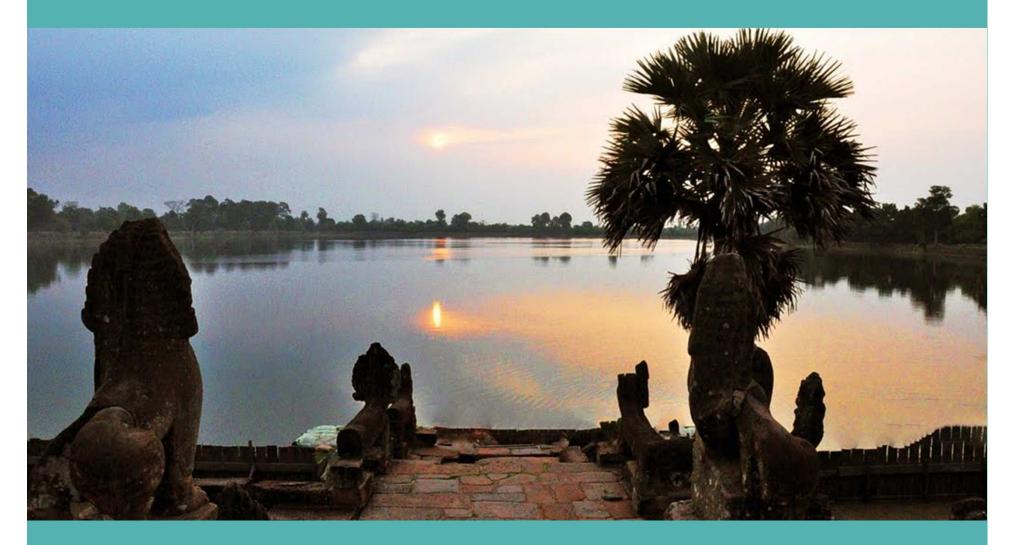

## **INSPIRING LOCATION**

The Khmer House is located approximately 10 minutes drive towards Kravan Temple. Treat yourself to a fascinating discovery of culinary inspiration overlooking the 10th century Royal bathing pool of Srah Srang. An inspiring spot to create memorable experiences.

#### PRIVATE BREAKFAST

Start the day right with an invigorating breakfast over an spectacular sunrise at Srah Srang.

\$50++ per person
for a maximum of two persons
\$20++ per person
for three persons and above