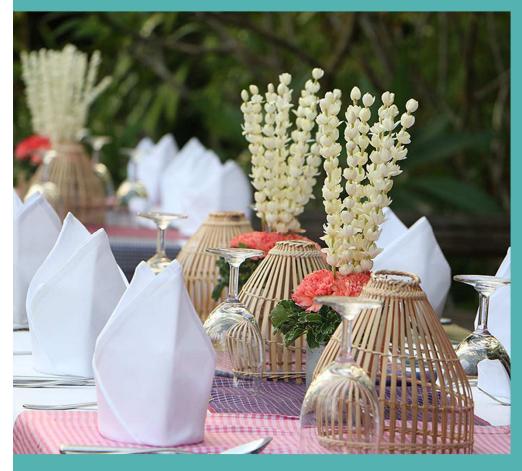

## A UNIQUE DINING EXPERIENCE Khmer House - Srah Srang, Angkor Complex

## **INSPIRING LOCATION**

The Khmer House is located approximately 10 minutes drive towards Kravan Temple. Treat yourself to a fascinating discovery of culinary inspiration overlooking the 10th century Royal bathing pool of Srah Srang. An inspiring spot to create memorable experiences.

#### PRIVATE DINNER

The Khmer House is the perfect setting to celebrate milestones and special moments in a one-of-a-kind, unforgettable experience

\$69++ per person for a minimum of two persons Shared venue with set menu or buffet for a minimum of 10 persons, from \$50++