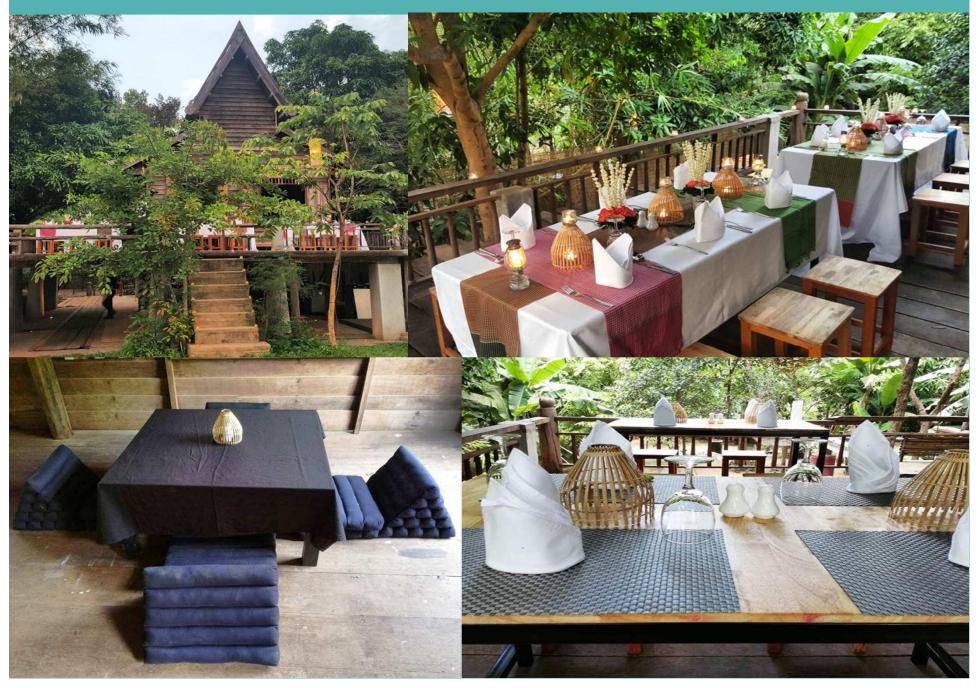

## A UNIQUE DINING EXPERIENCE Khmer House - Srah Srang, Angkor Complex

# Upstairs Capacity 45 persons

# Below Capacity 80 persons

#### PRIVATE DINNER

The Khmer House is the perfect setting to celebrate milestones and special moments in a one-of-a-kind, unforgettable experience

\$69++ per person for a minimum of two persons Shared venue with set menu or buffet for a minimum of 10 persons, from \$50++