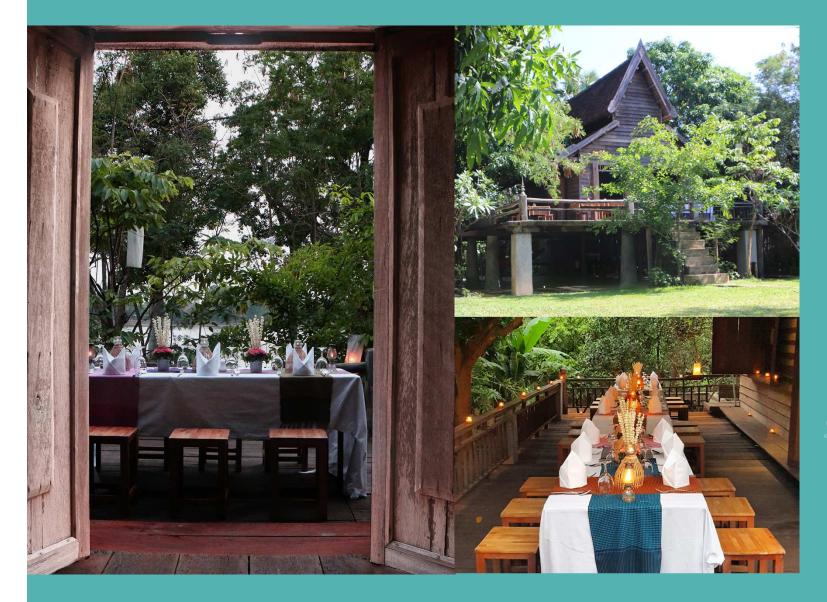

## A UNIQUE DINING EXPERIENCE Khmer House - Srah Srang, Angkor Complex

## **INSPIRING LOCATION**

The Khmer House is located approximately 10 minutes drive towards Kravan Temple. Treat yourself to a fascinating discovery of culinary inspiration overlooking the 10th century Royal bathing pool of Srah Srang. An inspiring spot to create memorable experiences.

#### PRIVATE DINNER

The Khmer House is the perfect setting to celebrate milestones and special moments in a one-of-a-kind, unforgettable experience

\$69++ per person for a minimum of two persons Shared venue with set menu or buffet for a minimum of 10 persons, from \$50++