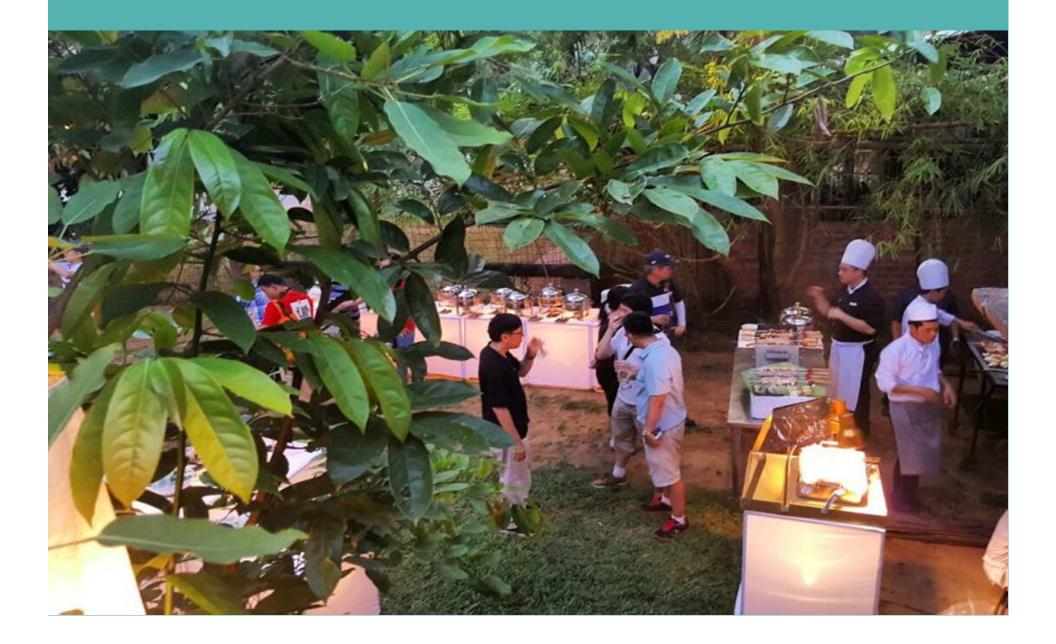

#### PRIVATE DINNER

The Khmer House is the perfect setting to celebrate milestones and special moments in a one-of-a-kind, unforgettable experience

\$69++ per person for a minimum of two persons Shared venue with set menu or buffet for a minimum of 10 persons, from \$50++

#### Drinks up to beer will be included.

- Temple pass not required after 5.30pm
- Prior reservation is required
- Price is exclusive of service charge and government taxes